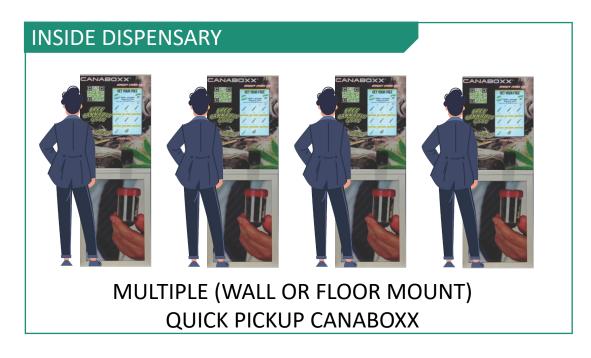

Credit Cards

<sup>\*</sup>Includes Free Mobile Credit Card Processing POS Terminal Comes with each Canaboxx placement

### LONG CUSTOMER LINES...???







**CANNABIS** 

WITHOUT CANABOXX QUICK PICKUP



- REDUCE WAIT TIME
- IMPROVE CUSTOMER SATISFACTION
- PROCESS MORE TRANSACTIONS/HOUR



WITH CANABOXX QUICK PICKUP

CANABOXX IS YOUR SOLUTION

# CANABOXX BENEFITS SUMMARY

- Free CanaBoxx For Qualified Dispensaries
- Express/Quick Pickup Reduce Wait Time
- Process More Daily Transactions
- Reduce Overhead / Reduce Employee Expense
- Satellite Dispensary Hub Locations Increase Footprint
- 24 Hour Lobby Pickup Machine
- Pre-Sell QR Gift Cards Online or In-Store
- Accept Major Credit Cards \*(CanaBoxx POS Station Available)
- Promote Slow Products on Large LCD Screen

### PLACEMENT OPTIONS





## PICKUP FLOW **Customer Orders** Online or Phone **Customer receives** Coupon/QR Code for **Quick Pickup** 055051



### MULTIPLE SATELLITE LOCATIONS

SIMULTANIOUS TRANSACTIONS INCREASE REVENUE REACH MORE CUSTOMERS



### CANABOXX

How it Works...







Customer Orders at Machine/Online & receives coupon

3



Customer Pickup Order at Machine