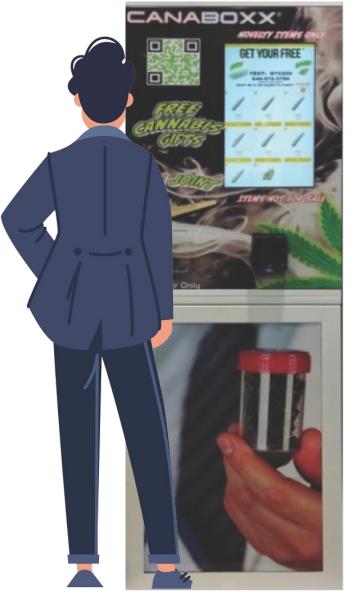

### CANABOXX

How it Works...

Customer Orders at Machine/Online & receives coupon

3

Customer Pickup Order at Machine