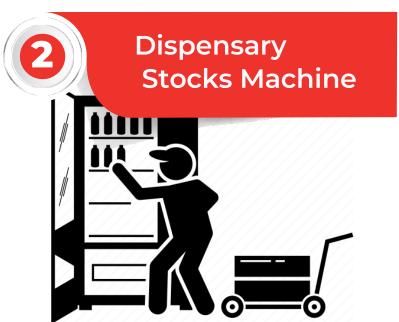

### CANABOXX

How it Works...

Customer Orders at Machine/Online & receives coupon

3

Customer Pickup Order at Machine