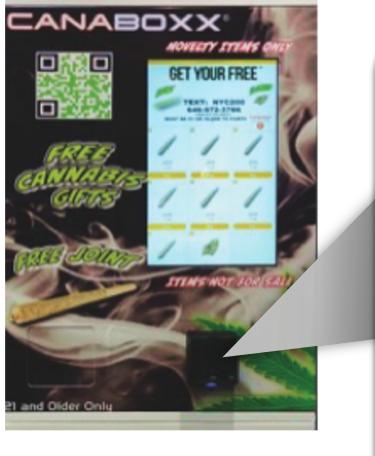

### CANABOXX

How it Works...

Customer Orders at Machine/Online & receives coupon

3

Customer Pickup Order at Machine