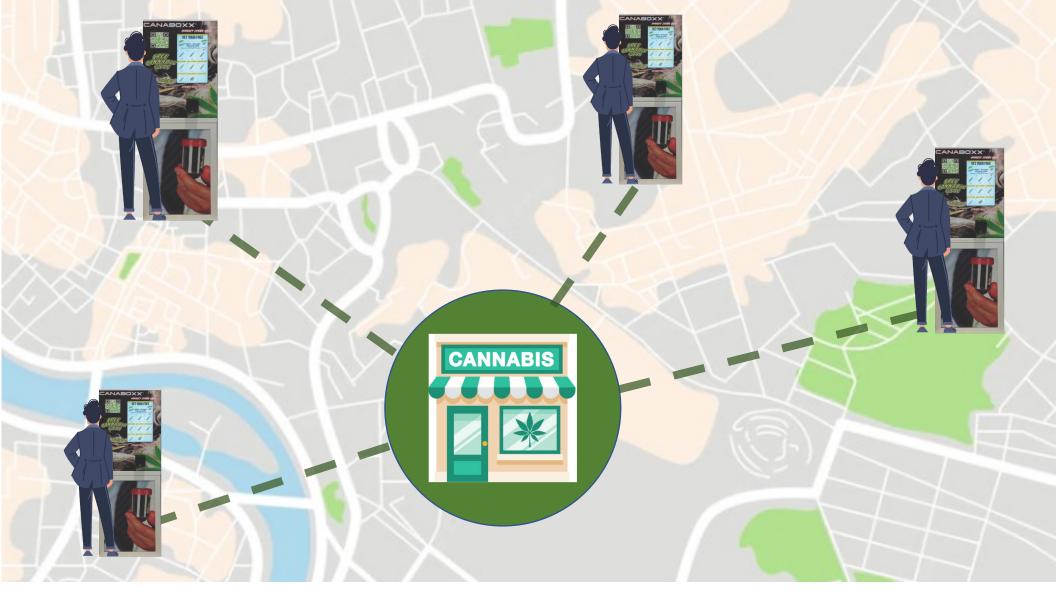

### MULTIPLE SATELLITE LOCATIONS

SIMULTANIOUS TRANSACTIONS INCREASE REVENUE REACH MORE CUSTOMERS