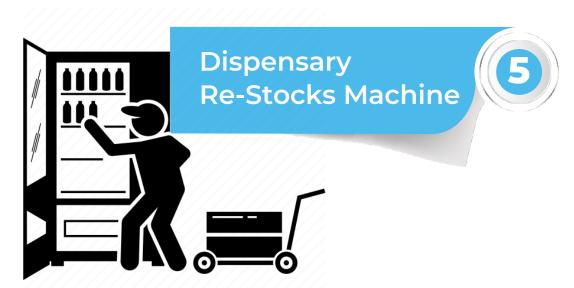

### CANABOXX

How it Works...

Customer Orders at Machine/Online & receives coupon

3

Customer Pickup Order at Machine