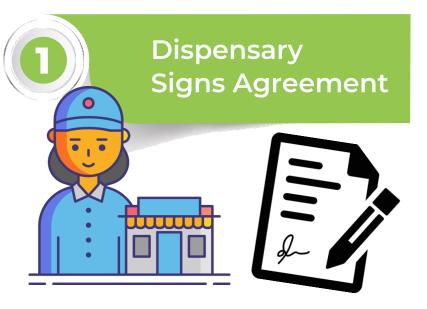

### CANABOXX

How it Works...

Customer Orders at Machine/Online & receives coupon

3

Customer Pickup Order at Machine